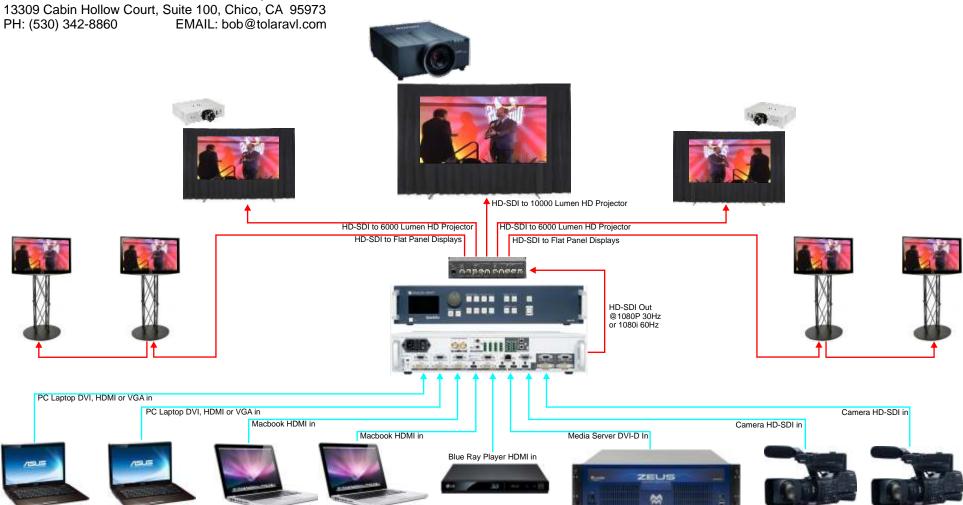

## VIDEO SYSTEM #1

## Inputs Sources, Switching and Distribution

Up to 4 laptops- any output type, we stock all Mac adapters Blue Ray DVD player included in rack- will play any type of disc Media player with huge library of video loop backgrounds 2 Sony NX5u professional HD video cameras with tripods- clearcom OD Analog Way QuickVu 3G Switcher:

-14 inputs configurable to 8 channels

-Composite, S-Video, Component, VGA, DVI, HDMI & HD-SDI

AUDIO VISUAL, INC

- -Preview & Program monitors
- -Transition Effects, Keying, PIP, Text and graphic overlay
- -Upscales all inputs to 1080p HD-SDI output

Barco Image Pro II switcher in the rack as backup unit Output is split to 8 HD-SDI outputs and can be re-clocked every 250 feet

## **Available Video Displays & Options**

\*\*\*\* All displays available are HD 1080p and 16:9 aspect ratio\*\*\*\*

- (2) Christie L2X1000 HD Projectors- 10,000 lumens
- (2) Hitachi CP-WU8460 HD Projectors- 6,000 lumens

Screen options include the following:

- -Sizes available are (2) 6'x10', (2) 7'x12' and (1) 9'x16'
- -All screens are 16:9 aspect ratio
- -All screens are front and rear projection
- -All screens have long black veneer full surround dress kits
- (4) 50 inch plasma flat panel displays
- (4) 70 inch LED flat panel displays

Flat panels are mounted on a 6-9 foot truss stand with black spandex cover 42 inch flat panel confidence monitor available on request