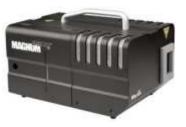

Our moving lights typically rent for \$100/light to rent. If you rent 8 or more we will provide a console, deliver and provide an LD to run them, provided that it is a local show with standard hours. We have numerous trussing options to create any number of stage looks and light positions including hanging trusses, ground based towers of various heights and even a large circle. Lasers are also available on demand.

### (8) Martin MAC101 LED Wash Movers

















#### (8) Martin Rush Mh3 Spot Movers

















#### (8) Martin MAC 2k Ile Profile Movers









## Avolites Pearl 2010, (2) Masrtin Magnum 2500 Hazers









# MOVING LIGHTS PACKAGE