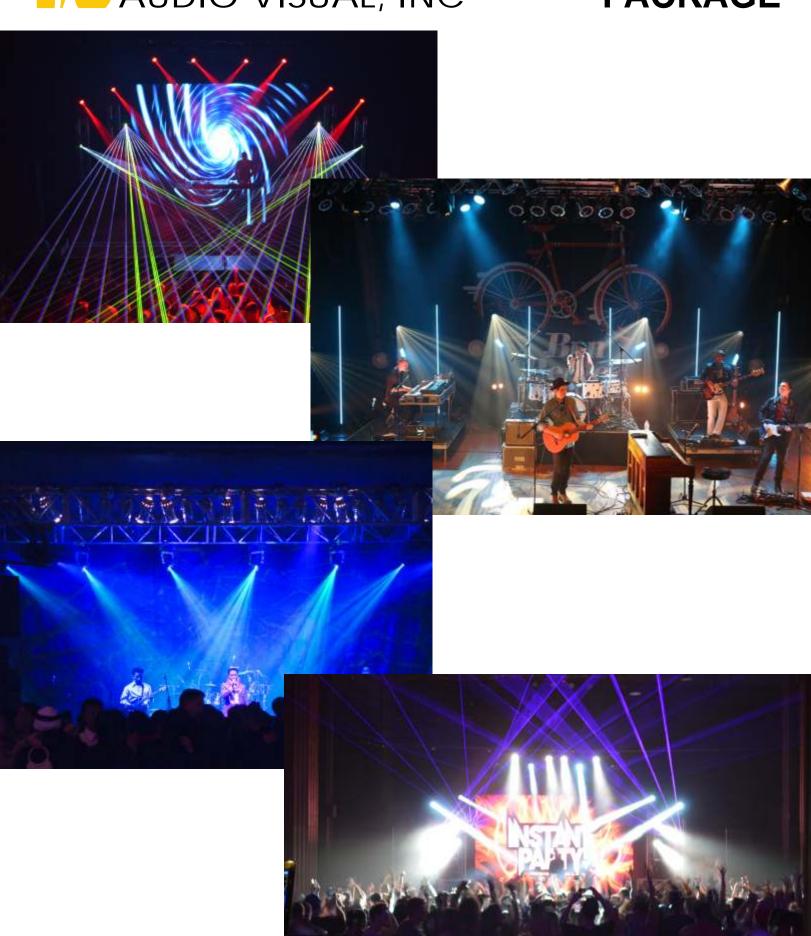

Our moving lights typically rent for \$100/light to rent. If you rent 8 or more we will provide a console, deliver and provide an LD to run them, provided that it is a local show with standard hours. We have numerous trussing options to create any number of stage looks and light positions including hanging trusses, ground based towers of various heights and even a large circle. Lasers are also available on demand.

# MOVING LIGHTS PACKAGE