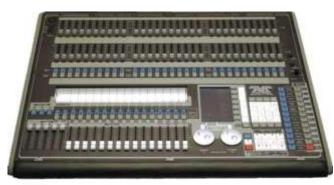

Our moving lights typically rent for \$100/light to rent. If you rent 8 or more we will provide a console, deliver and provide an LD to run them, provided that it is a local show with standard hours. We have numerous trussing options to create any number of stage looks and light positions including hanging trusses, ground based towers of various heights and even a large circle. Lasers are also available on demand.

### (8) Martin MAC101 LED Wash Movers

















#### (8) Martin Rush Mh3 Spot Movers

















#### (8) Martin MAC 2k Ile Profile Movers









## Avolites Pearl 2010, (2) Masrtin Magnum 2500 Hazers









# MOVING LIGHTS PACKAGE